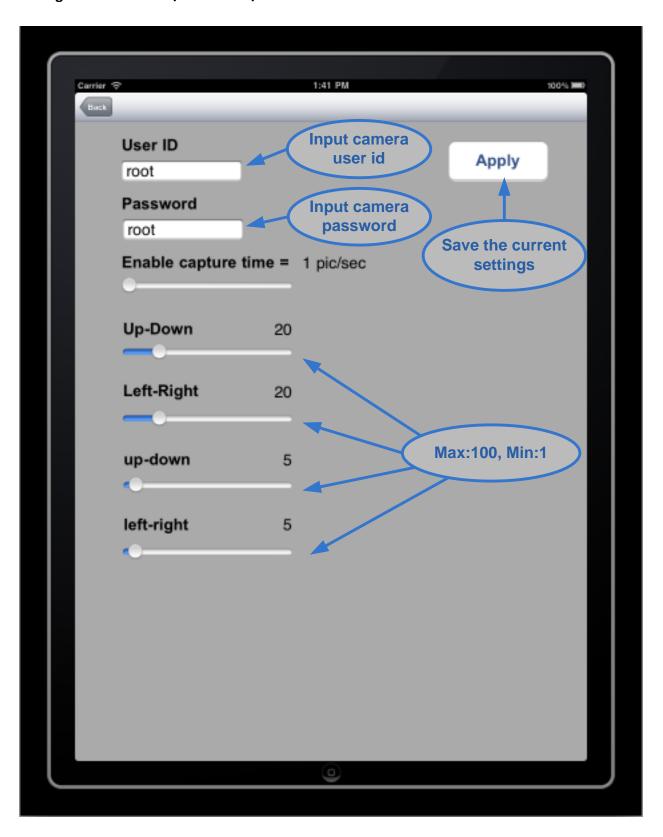

etwork
- Model: ALINKING ALC-9751 or Asante Voyager II

### iScope360 Function v1.0.1.0

#### Pro II Features:

- Fast & easy to setup iScope360Pro II software
- Great user-interface
- To move the camera lens to the left/right, up/down
- Capture anything you can see on your screen
- To zoom out view of camera
- To zoom in view of camera
- There will enable you spy on anyone anytime anywhere via iPad/iPad2
- If you don't touch anything, it will be disconnected within 3 minutes
- iPad/iPad2 connect to IP camera with 3G or WiFi network
- Model: ALINKING ALC-9751/9852 or Asante Voyager II/I

www.kutech.com.tw P 3

#### iScope360Lite Portrait Image



#### iScope360 Pro Portrait Image



#### Setting Login password / Camera IP / Port



#### Setting Camera User ID / Password / Move & Rotation