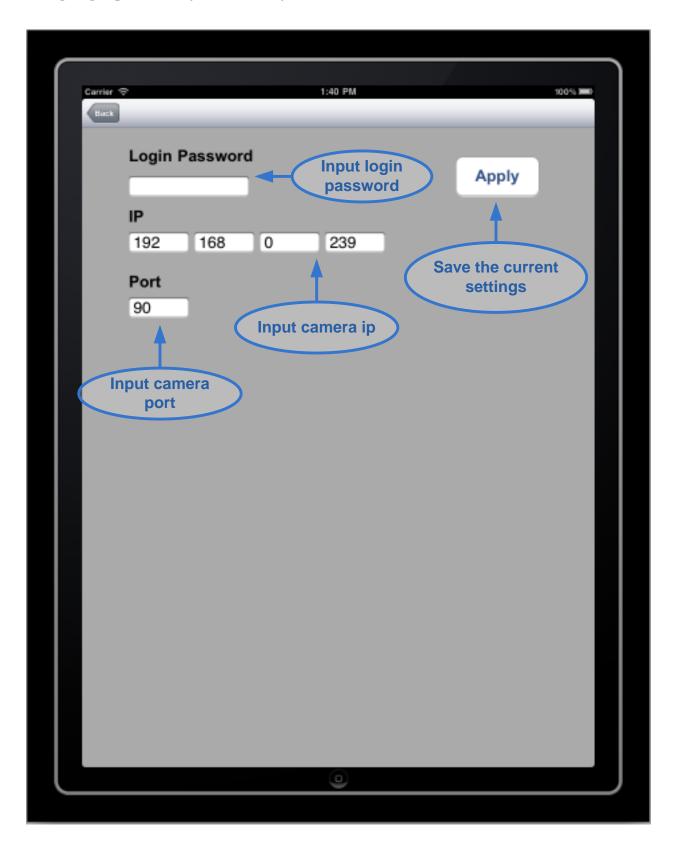

minutes
- iPad/iPad2 connect to IP camera with 3G or WiFi network
- Model: ALINKING ALC-9751 or Asante Voyager II

### iScope360 Function v1.0.1.0

#### Pro II Features:

- Fast & easy to setup iScope360Pro II software
- Great user-interface
- To move the camera lens to the left/right, up/down
- Capture anything you can see on your screen
- To zoom out view of camera
- To zoom in view of camera
- There will enable you spy on anyone anytime anywhere via iPad/iPad2
- If you don't touch anything, it will be disconnected within 3 minutes
- iPad/iPad2 connect to IP camera with 3G or WiFi network
- Model: ALINKING ALC-9751/9852 or Asante Voyager II/I

www.kutech.com.tw P 3

#### iScope360Lite Portrait Image



#### iScope360 Pro Portrait Image



#### Setting Login password / Camera IP / Port



#### Setting Camera User ID / Password / Move & Rotation