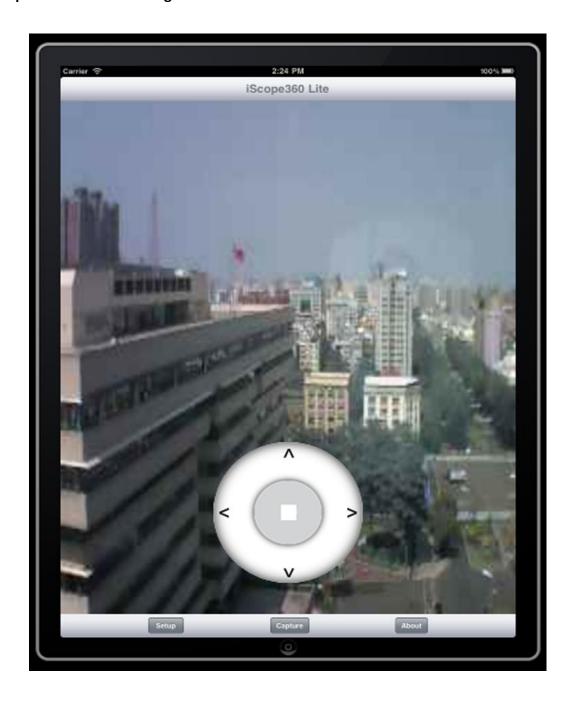

anywhere via iPad/iPad2
- If you don't touch anything, it will be disconnected within 3 minutes
- iPad/iPad2 connect to IP camera with 3G or WiFi network
- Model: ALINKING ALC-9751 or Asante Voyager II

### iScope360 Function v1.0.1.0

#### Pro II Features:

- Fast & easy to setup iScope360Pro II software
- Great user-interface
- To move the camera lens to the left/right, up/down
- Capture anything you can see on your screen
- To zoom out view of camera
- To zoom in view of camera
- There will enable you spy on anyone anytime anywhere via iPad/iPad2
- If you don't touch anything, it will be disconnected within 3 minutes
- iPad/iPad2 connect to IP camera with 3G or WiFi network
- Model: ALINKING ALC-9751/9852 or Asante Voyager II/I

www.kutech.com.tw P 3

#### iScope360Lite Portrait Image



#### iScope360 Pro Portrait Image



#### Setting Login password / Camera IP / Port



#### Setting Camera User ID / Password / Move & Rotation