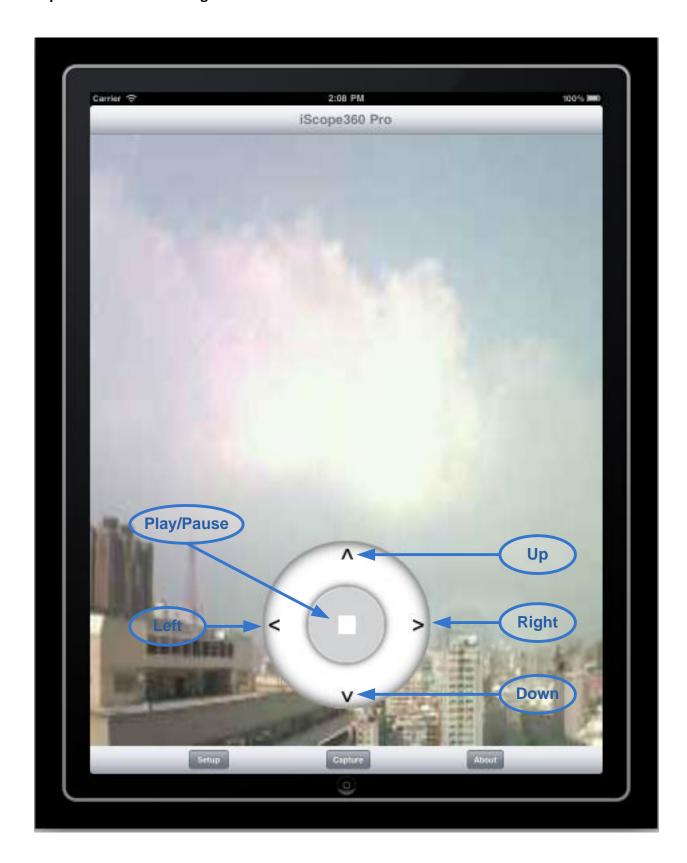

t touch anything, it will be disconnected within 3 minutes
- iPad/iPad2 connect to IP camera with 3G or WiFi network
- Model: ALINKING ALC-9751 or Asante Voyager II

### iScope360 Function v1.0.1.0

#### Pro II Features:

- Fast & easy to setup iScope360Pro II software
- Great user-interface
- To move the camera lens to the left/right, up/down
- Capture anything you can see on your screen
- To zoom out view of camera
- To zoom in view of camera
- There will enable you spy on anyone anytime anywhere via iPad/iPad2
- If you don't touch anything, it will be disconnected within 3 minutes
- iPad/iPad2 connect to IP camera with 3G or WiFi network
- Model: ALINKING ALC-9751/9852 or Asante Voyager II/I

www.kutech.com.tw P 3

#### iScope360Lite Portrait Image



#### iScope360 Pro Portrait Image



#### Setting Login password / Camera IP / Port



#### Setting Camera User ID / Password / Move & Rotation